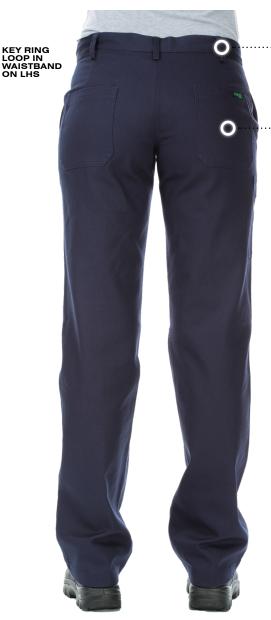

# WOMENS REGULAR WEIGHT COTTON DRILL WORK PANTS

FIVE BELT LOOPS

TWO BACK PATCH POCKETS

**PRODUCT SHEET: 1006** 

SPECIFICALLY DESIGNED FOR WOMEN, THESE PANTS ARE ALL ABOUT COMFORT AND PROTECTION, WITHOUT COMPROMISING WORK FUNCTIONALITY