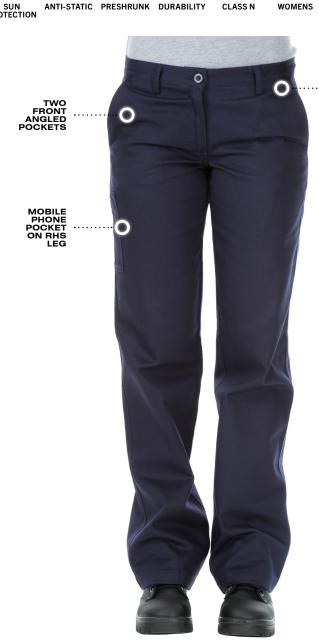

# WOMENS REGULAR WEIGHT COTTON DRILL WORK PANTS

FIVE BELT LOOPS

TWO BACK PATCH POCKETS

**PRODUCT SHEET: 1006** 

SPECIFICALLY DESIGNED FOR WOMEN, THESE PANTS ARE ALL ABOUT COMFORT AND PROTECTION, WITHOUT COMPROMISING WORK FUNCTIONALITY